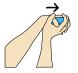

## A6: Wrist Supination

**Arm Exercises** 

H7: Thumb Opposition

A7: Bicep Curls

H8: Twisting

A8: Shoulder Flexion

H9: Rolling

A9: Shouler Abduction